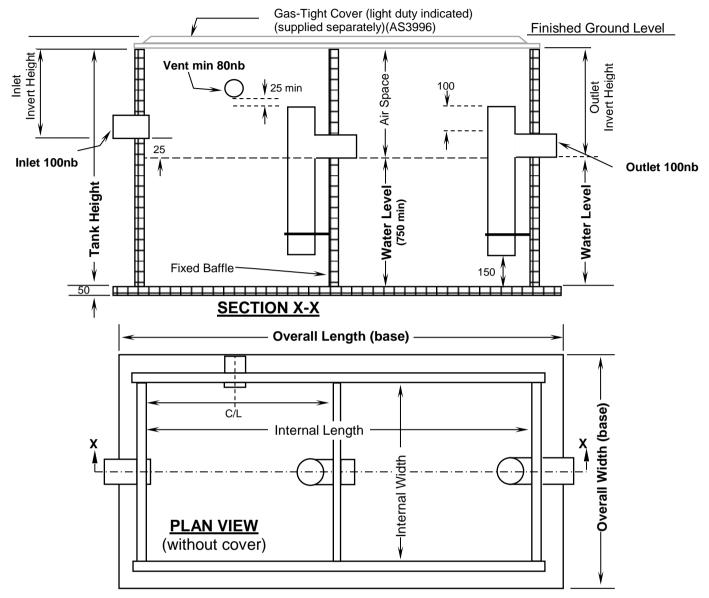

## **DILUTION PIT**

## NOTES:

- The entire tank, including baffles, is constructed of Paneltim construction panel. Pipe nozzles are Polypropylene.
- Installation and burial procedures must be conducted in accordance with the Viking Paneltim Tank Installation Guidelines For Below-Ground Installations. This document is available by request or can be downloaded from the Viking Plastics website.
- Paneltim Tanks are designed and engineered to be installed without the need for concrete back-fill (see previous note).
- Tanks must be installed according to Water Corp installation guidelines.
- A program for regular maintenance and cleaning should be established with an authorised waste collection contractor.
- The tank design conforms to approved design drawings as issued by Water Corporation WA. We recommend the appropriateness of the tank design and its proposed location be verified for use by the local Water Authority prior to order placement.

## Larger sizes and custom made tanks are available on request

| Model      | Capacity | Internal Dimensions |       |       |        | Overall Dimensions (base) |       |        | Inlet  | Outlet | Air   |
|------------|----------|---------------------|-------|-------|--------|---------------------------|-------|--------|--------|--------|-------|
| (Dec 2018) | (litres) | Length              | Width | Water | Height | Length                    | Width | Height | Height | Height | Space |
| DPBG1000   | 1000     | 1400                | 750   | 960   | 1360   | 1800                      | 1000  | 1410   | 375    | 400    | 400   |
| DPBG1250   | 1250     | 1400                | 750   | 1200  | 1600   | 1800                      | 1000  | 1650   | 375    | 400    | 400   |
| DPBG1500   | 1500     | 1900                | 750   | 1100  | 1500   | 2400                      | 1000  | 1550   | 375    | 400    | 400   |
| DPBG2000   | 2000     | 2400                | 750   | 1120  | 1520   | 2800                      | 1000  | 1570   | 375    | 400    | 400   |